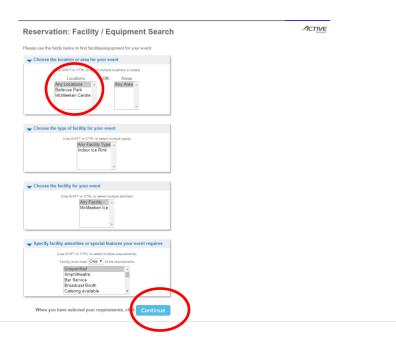

## Choose **Location**

Please note, you MAY be required to select the facility type and/or the facility for your event.

## Click 'Continue'