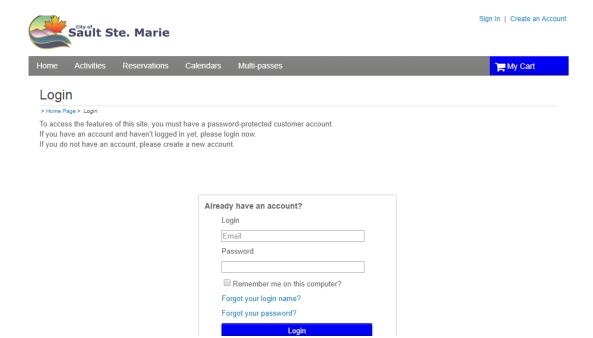

## STEP 5

Click 'Book'. Please note that clicking 'OK' will bring you back to the View Facilities Screen, and clicking 'Book' is misleading as it does not hold the time.

Please note if you are not signed in you will be asked to sign into your Active Net account (see screen shot below).

Screen shot of request to log in.

Choose the **Event Type** from the drop down menu. Either: Adult Ice Rental or Youth Ice Rental or NCC Field Rental.

Enter a **Description** (eg: Family Skate or Soccer Party)