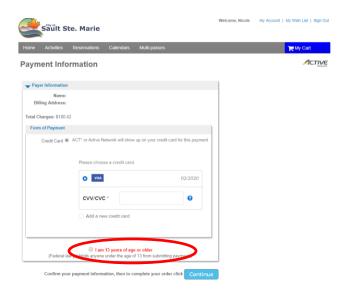

## **STEP 14**

Enter Credit Card information.

## Click 'I am 13 years of age or older'

Please note, if you are not signed in to your account you will have to sign in.