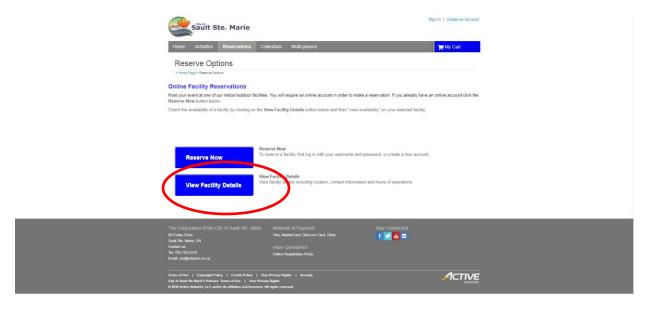

#### Click on 'View Facility Details'

## Click on 'view availability'

Please note that the 'View Facility Details' will show availability up to a month in advance.

If you click on 'Reserve Now', it will bring you directly to Step 6. This option does not show any availability – you must need an exact time.