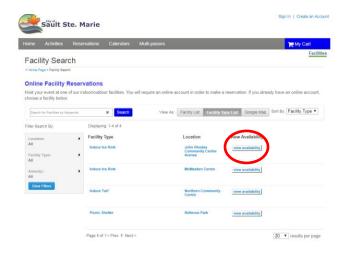

## Click on 'view availability'

Please note that the 'View Facility Details' will show availability up to a month in advance.

If you click on 'Reserve Now', it will bring you directly to Step 6. This option does not show any availability – you must need an exact time.

Ensure to write down any times you wish to book as you will be required to type in the exact date and time in a later step. All times MUST start on the hour for the NCC, McMeeken and JRCC 1, and on the half hour (:30) for JRCC2.