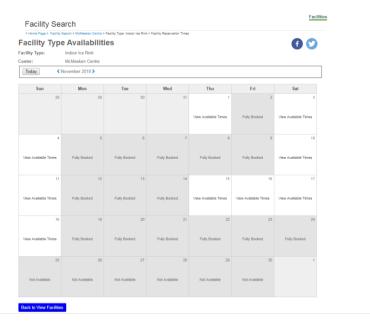

**Click on any days of interest**. As mentioned above, please ensure to write down any times you wish to book as you will be required to type in the exact date and time in a later step. All times MUST start on the hour (not on the half hour).