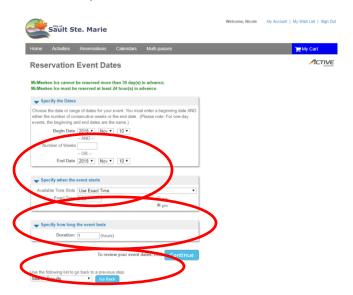

## STEP 8

Check the box under 'Select'

Enter **EXACT BEGIN and END DATE** (written down in Step 5)

Enter EXACT TIME (must be on the hour :00 for NCC, McMeeken and JRCC1, must be on the :30 for JRCC2)

Enter # of hours (Between 1-3 hours)