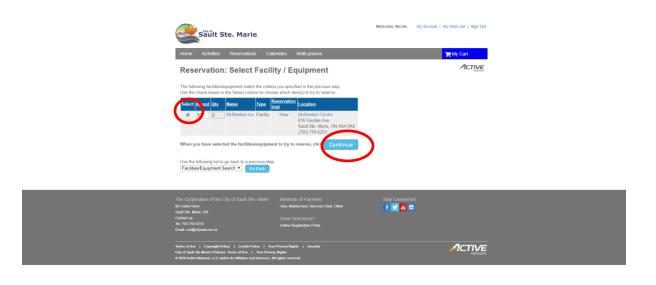

## Click 'Continue'

Review booking. Ensure a check mark under 'Request', and check Review selected time if necessary.

If all is good, click 'Continue'