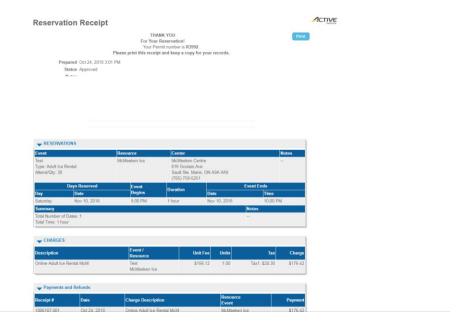

and/or the facility for your event.

## Click 'Continue'



## STEP 8

Check the box under 'Select'



Enter **EXACT BEGIN and END DATE** (written down in Step 5)

Enter EXACT TIME (must be on the hour :00 for NCC, McMeeken and JRCC1, must be on the :30 for JRCC2)

Enter # of hours (Between 1-3 hours)



## **STEP 10**

Verify time in yellow.

## Click 'Continue'



Review booking. Ensure a check mark under 'Request', and check Review selected time if necessary.

If all is good, click 'Continue'



## **STEP 12**

Initial BOTH waivers.

Click 'Continue'



#### Read Waivers and click 'Continue'



## **STEP 14**

Enter Credit Card information.

## Click 'I am 13 years of age or older'

Please note, if you are not signed in to your account you will have to sign in.



# **Print receipt**