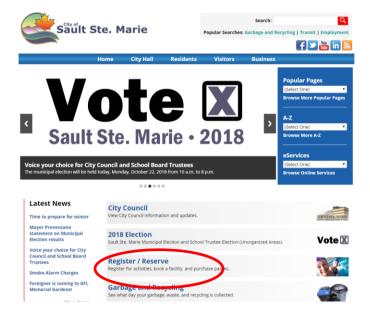

## STEP 1

Click on 'Reserve a Facility'

## STEP 2

Click on 'Reserve a Facility'

NOTE: If a customer has an Active Net account, it is advisable to sign in here.