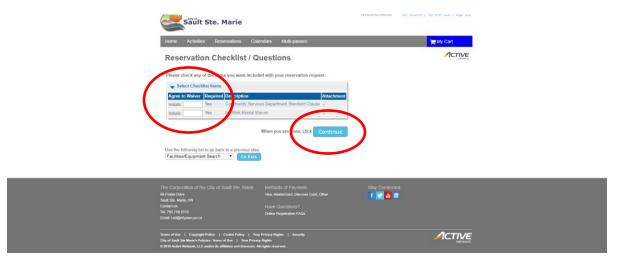

or Youth Ice Rental or NCC Field Rental.

Enter a **Description** (eg: Family Skate or Soccer Party)

Enter Max # of Guests (eg: 20)

Click 'Continue'



## Choose **Location**

Please note, you MAY be required to select the facility type and/or the facility for your event.

## Click 'Continue'



## STEP 8

Check the box under 'Select'



Enter **EXACT BEGIN and END DATE** (written down in Step 5)

Enter EXACT TIME (must be on the hour :00 for NCC, McMeeken and JRCC1, must be on the :30 for JRCC2)

Enter # of hours (Between 1-3 hours)



## **STEP 10**

Verify time in yellow.

## Click 'Continue'



Review booking. Ensure a check mark under 'Request', and check Review selected time if necessary.

If all is good, click 'Continue'



## **STEP 12**

Initial BOTH waivers.

Click 'Continue'



#### Read Waivers and click 'Continue'



## **STEP 14**

Enter Credit Card information.

## Click 'I am 13 years of age or older'

Please note, if you are not signed in to your account you will have to sign in.



# **Print receipt**