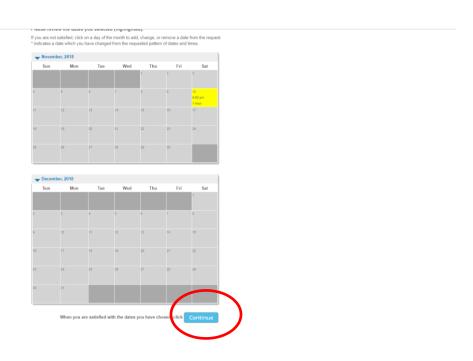

hour for the NCC, McMeeken and JRCC 1, and on the half hour (:30) for JRCC2.



Screen shot of request to log in.



Choose the **Event Type** from the drop down menu. Either: Adult Ice Rental or Youth Ice Rental or NCC Field Rental.

Enter a **Description** (eg: Family Skate or Soccer Party)

Enter Max # of Guests (eg: 20)

Click 'Continue'



## Choose **Location**

Please note, you MAY be required to select the facility type and/or the facility for your event.

## Click 'Continue'



## STEP 8

Check the box under 'Select'



Enter **EXACT BEGIN and END DATE** (written down in Step 5)

Enter EXACT TIME (must be on the hour :00 for NCC, McMeeken and JRCC1, must be on the :30 for JRCC2)

Enter # of hours (Between 1-3 hours)



## **STEP 10**

Verify time in yellow.

## Click 'Continue'



Review booking. Ensure a check mark under 'Request', and check Review selected time if necessary.

If all is good, click 'Continue'



## **STEP 12**

Initial BOTH waivers.

Click 'Continue'



#### Read Waivers and click 'Continue'



## **STEP 14**

Enter Credit Card information.

## Click 'I am 13 years of age or older'

Please note, if you are not signed in to your account you will have to sign in.



# **Print receipt**