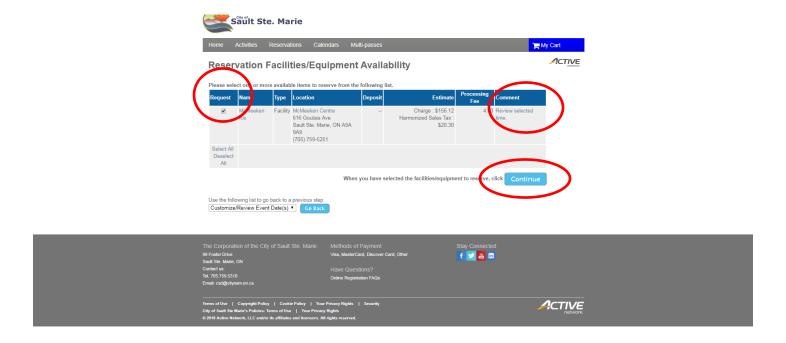

## Click 'Continue'

Review booking. Ensure a check mark under 'Request', and check Review selected time if necessary.

If all is good, click 'Continue'