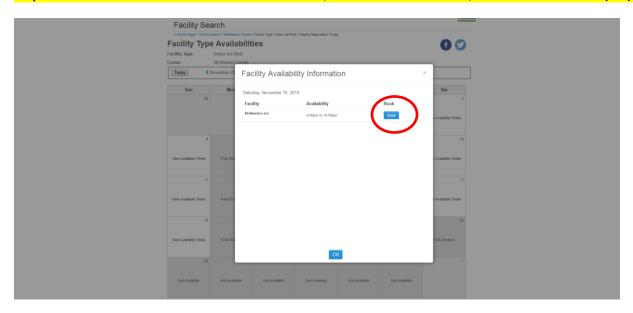

## STEP 5

Click 'Book'. Please note that clicking 'OK' will bring you back to the View Facilities Screen, and clicking 'Book' is misleading as it does not hold the time.

Please note if you are not signed in you will be asked to sign into your Active Net account (see screen shot below).