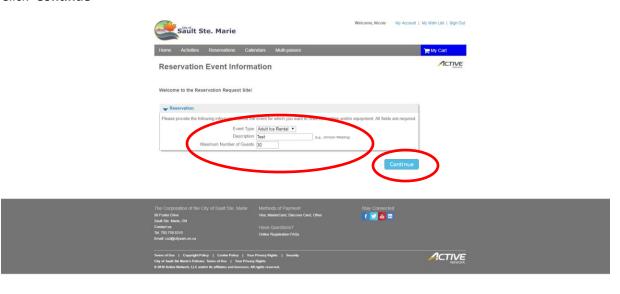

Screen shot of request to log in.

Choose the **Event Type** from the drop down menu. Either: Adult Ice Rental or Youth Ice Rental or NCC Field Rental.

Enter a **Description** (eg: Family Skate or Soccer Party)

Enter Max # of Guests (eg: 20)

Click 'Continue'