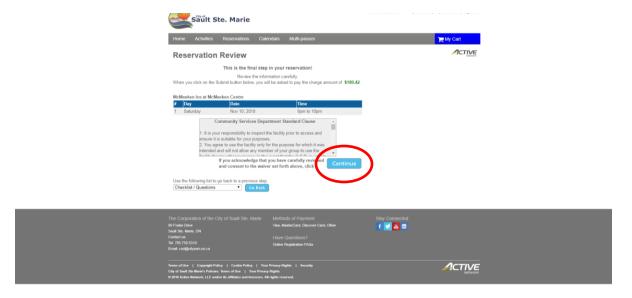

## Click 'Continue'

Review booking. Ensure a check mark under 'Request', and check Review selected time if necessary.

If all is good, click 'Continue'